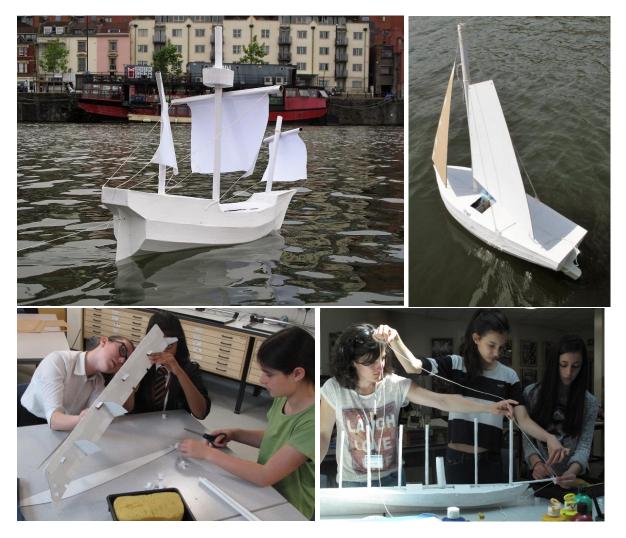

## Build a Ship -construction activity

We can supply kits suitable for small teams (4 -6) to build and decorate. We also organise sailings of the model boats. Kits are available for

- Caravel The Matthew
- Bristol Channel Pilot Cutter Took pilots out to merchant ships to bring trade into Bristol
- SS Great Britain The ship that changed shipping
- Somerset Flattner -A simple boat made and used on the floods and rivers of the Somerset levels
- Ferriby Boat A prehistoric boat but the same essential design as the Someset Flattner
- MV Balmoral Passenger Vessel moored in Bristol's Harbour open for school visits
- Concept Ship Design Convert models into 'concept ships' for the future.
- HMT Empire Windrush The iconic ship of the pioneering Windrush Generation