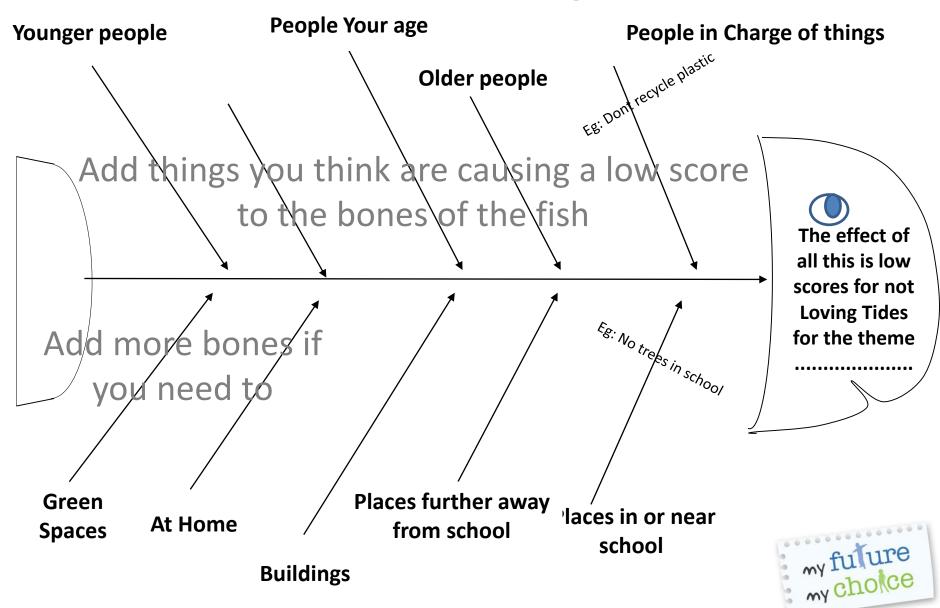

#### Divide into Six Teams

- Each Team starts with one of the six themes.
- Make a 'fish bone' diagram of all the things that your team thinks causes the score to be lower than 10 for that theme

## Fish Bone Diagram